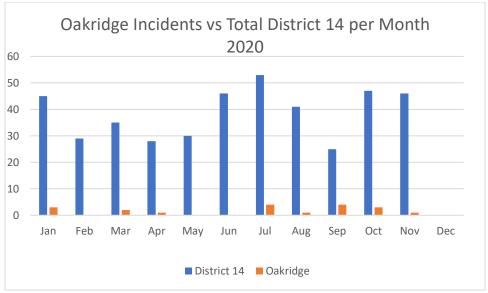

Oakridge Select Incident Report (Source: http://www.garlandpolice.com/396/Crime-Statistics-Maps)

| Incident                         | Date Reported-Incident | Address                   |
|----------------------------------|------------------------|---------------------------|
|                                  | Timing                 |                           |
| Theft/Mail less than10 addresses | 11/29/20; 12:00am      | 2600 block MEADOWRIDGE DR |