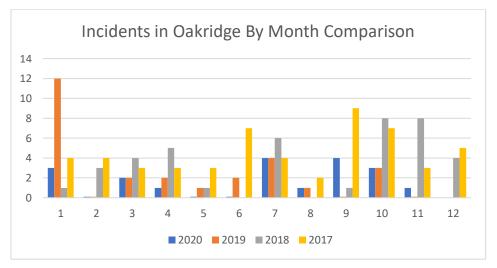

Oakridge Select Incident Report (Source: http://www.garlandpolice.com/396/Crime-Statistics-Maps)

| Incident                         | Date Reported-Incident | Address                   |
|----------------------------------|------------------------|---------------------------|
|                                  | Timing                 |                           |
| Theft/Mail less than10 addresses | 11/29/20; 12:00am      | 2600 block MEADOWRIDGE DR |