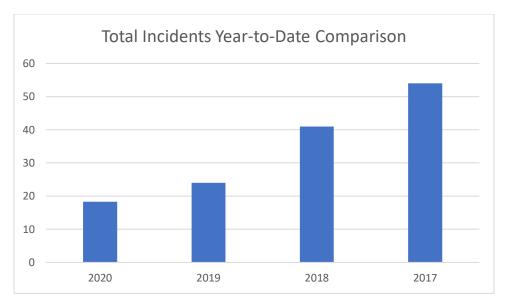

Oakridge Select Incident Report (Source: http://www.garlandpolice.com/396/Crime-Statistics-Maps)

| Incident                         | Date Reported-Incident | Address                   |
|----------------------------------|------------------------|---------------------------|
|                                  | Timing                 |                           |
| Theft/Mail less than10 addresses | 11/29/20; 12:00am      | 2600 block MEADOWRIDGE DR |