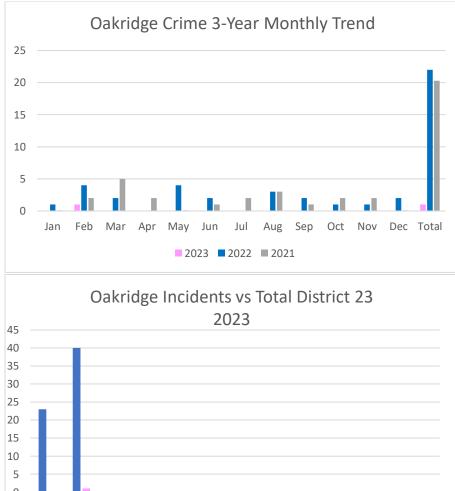

## **Oakridge Select Incident Report** (Source: <u>http://www.garlandpolice.com/396/Crime-Statistics-Maps</u>)

| Incident                       | Date Reported-<br>Incident Timing | Address                    |
|--------------------------------|-----------------------------------|----------------------------|
| UNAUTHORIZED USE MOTOR VEHICLE | 02/06/2023;<br>midnight           | 2100 block DIAMOND OAKS DR |