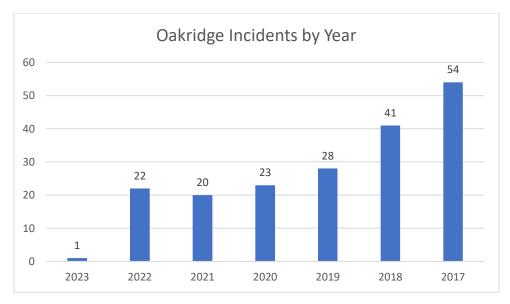

## **Oakridge Select Incident Report** (Source: <u>http://www.garlandpolice.com/396/Crime-Statistics-Maps</u>)

| Incident                       | Date Reported-<br>Incident Timing | Address                    |
|--------------------------------|-----------------------------------|----------------------------|
| UNAUTHORIZED USE MOTOR VEHICLE | 02/06/2023;<br>midnight           | 2100 block DIAMOND OAKS DR |